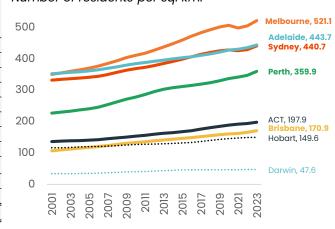

## Melbourne records the highest population density across the capital cities

At the capital city level, the highest population density may come as a surprise – it's not Sydney. In fact, Sydney comes in third on the population density leagues tables with 441 residents per sq. km. Melbourne (521 people per sq. km) and Adelaide (444 people per sq. km) both show an overall population density that is higher than Sydney's.

Sydney's lower population density relative to Melbourne and Adelaide comes despite Sydney having a larger portion of medium to high density housing stock (units comprise 39.5% of all Sydney dwellings compared with 33.4% in Melbourne), and generally smaller blocks of land (the median land

area for houses sold over the past year, at 569sqm was the second lowest of any capital after Perth).

An important factor contributing to the lower population density across Sydney is the larger land area that comprises the metropolitan region. The Sydney metro area, as defined by the 2021 Greater Capital City Statistical Area (GCCSA) boundary, includes the Central Coast, the Blue Mountains, Penrith and Sutherland covering 12,369 sq. km's.

## Every capital city is recording a rise in population density, however, the way this is occurring is quite different from region to region.

For example, Perth has recorded the largest increase in population over the past 20 years, with 54.4% more residents, yet it has the highest portion of detached houses of any capital, comprising 85.5% of the housing stock. Rather than 'building higher', Perth has densified via smaller block sizes for detached housing alongside a sprawling urban footprint, where the population has spread to the northern and southern fringes of the city.

A different example of densification can be seen in the ACT, where medium to high density housing stock has risen from a share of 25.1% of all dwellings 10 years ago to 34.2% in 2024, while the median block size for houses sold over the past 12 months remains among the highest of any capital at 750sqm.

#### Summary of population density over the past 20 years

|                 | Land area |            | ated resid<br>populatior |            | Population density (residents/sq. km.) |       |       |  |
|-----------------|-----------|------------|--------------------------|------------|----------------------------------------|-------|-------|--|
| GCCSA name      | (sq km)   | 2003       | 2013                     | 2023       | 2003                                   | 2013  | 2023  |  |
| Melbourne       | 9,993     | 3,594,031  | 4,370,067                | 5,207,145  | 359.7                                  | 437.3 | 521.1 |  |
| Adelaide        | 3,260     | 1,162,250  | 1,289,696                | 1,446,380  | 356.5                                  | 395.6 | 443.7 |  |
| Sydney          | 12,369    | 4,162,593  | 4,757,364                | 5,450,496  | 336.5                                  | 384.6 | 440.7 |  |
| Perth           | 6,417     | 1,496,016  | 1,943,855                | 2,309,338  | 233.1                                  | 302.9 | 359.9 |  |
| ACT             | 2,358     | 327,357    | 383,257                  | 466,566    | 138.8                                  | 162.5 | 197.9 |  |
| Brisbane        | 15,842    | 1,780,650  | 2,241,944                | 2,706,966  | 112.4                                  | 141.5 | 170.9 |  |
| Hobart          | 1,695     | 199,788    | 219,315                  | 253,654    | 117.8                                  | 129.4 | 149.6 |  |
| Darwin          | 3,168     | 108,433    | 138,471                  | 150,736    | 34.2                                   | 43.7  | 47.6  |  |
|                 |           |            |                          |            |                                        |       |       |  |
| Capitals        | 55,101    | 12,831,118 | 15,343,969               | 17,991,281 | 232.9                                  | 278.5 | 326.5 |  |
| Regional        | 7,632,738 | 6,887,283  | 7,781,198                | 8,652,627  | 0.9                                    | 1.0   | 1.1   |  |
| Total Australia | 7,687,839 | 19,718,401 | 23,125,167               | 26,643,908 | 2.6                                    | 3.0   | 3.5   |  |